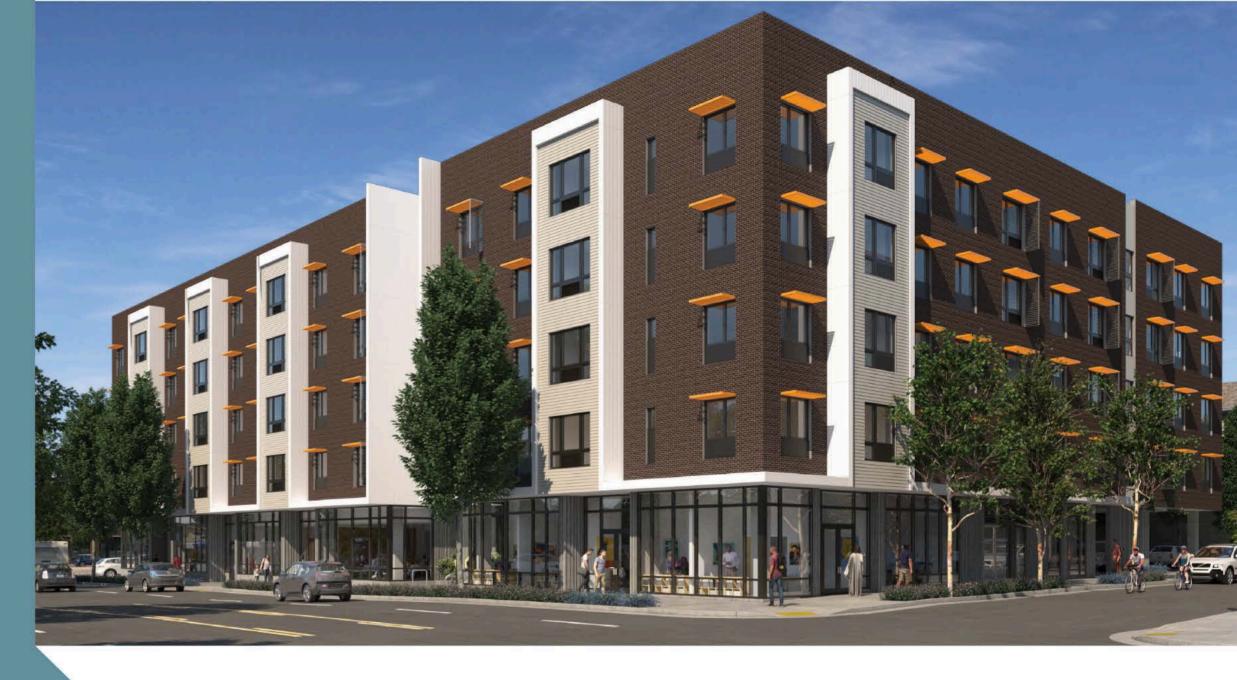

## **Beatrice Morrow Commercial Space**

## 3340 NE MIK JR BLVD Portland, OR 97212

Have your company be part of the community-serving commercial retail space at the Beatrice Morrow, former site of the Grant Warehouse on NE Martin Luther King Jr. Blvd. between Cook and Ivy Streets. The Beatrice Morrow has two prime retail spots available immediately. New construction with ample light from numerous windows allows for a wide variety of retail or office uses. Anticipated continued growth in the area make this highly visible space with reasonable pricing a must see.