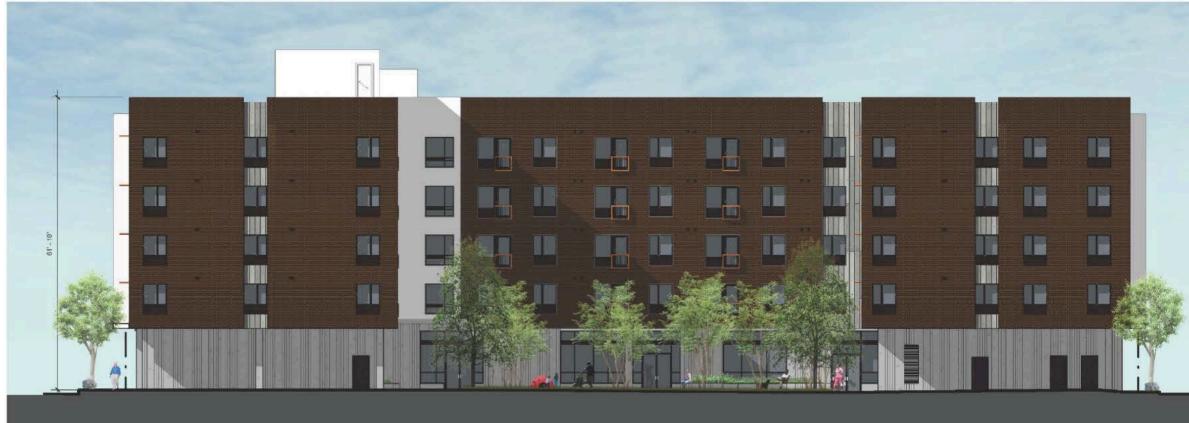

## **Beatrice Morrow Commercial Space**

## 3340 NE MIK JR BLVD Portland, OR 97212

Have your company be part of the community-serving commercial retail space at the Beatrice Morrow, former site of the Grant Warehouse on NE Martin Luther King Jr. Blvd. between Cook and Ivy Streets. The Beatrice Morrow has two prime retail spots available immediately. New construction with ample light from numerous windows allows for a wide variety of retail or office uses. Anticipated continued growth in the area make this highly visible space with reasonable pricing a must see.

SITE & GROUND FLOOR PLAN

GRANT WAREHOUSE

Chris Guinn III · Real Estate Broker

503-703-4462 · cgiii@gmail.com 5265 NE MLK JR Blvd. Portland, OR 97211

\*The information contained herein is deemed reliable, but cannot be guaranteed as to its accuracy, and should be independently verified.\*