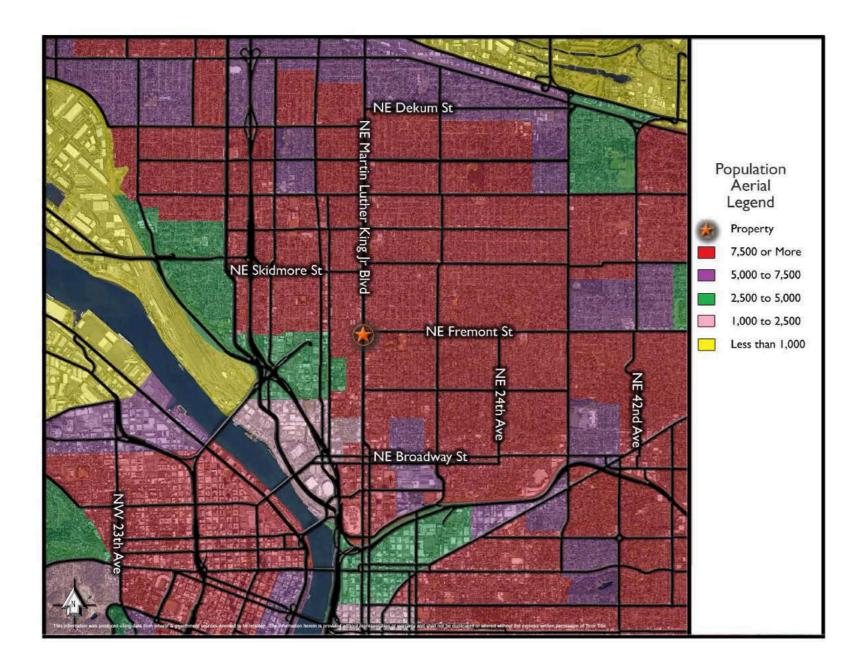

## 3340 NE MIK JR BLVD Portland, OR 97212

Have your company be part of the community-serving commercial retail space at the Beatrice Morrow, former site of the Grant Warehouse on NE Martin Luther King Jr. Blvd. between Cook and Ivy Streets. The Beatrice Morrow has two prime retail spots available immediately. New construction with ample light from numerous windows allows for a wide variety of retail or office uses. Anticipated continued growth in the area make this highly visible space with reasonable pricing a must see.