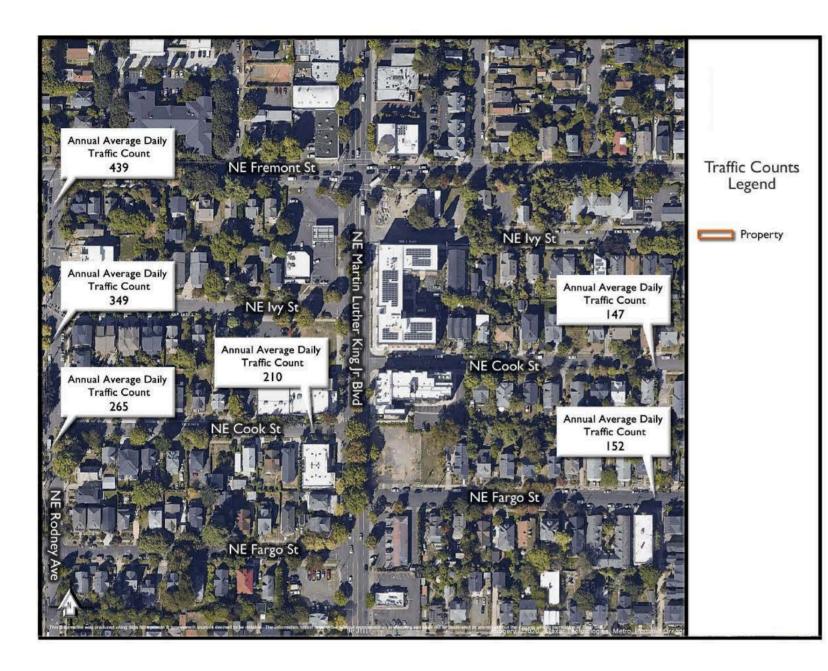

## 3340 NE MIK JR BLVD Portland, OR 97212

Have your company be part of the community-serving commercial retail space at the Beatrice Morrow, former site of the Grant Warehouse on NE Martin Luther King Jr. Blvd. between Cook and Ivy Streets. The Beatrice Morrow has two prime retail spots available immediately. New construction with ample light from numerous windows allows for a wide variety of retail or office uses. Anticipated continued growth in the area make this highly visible space with reasonable pricing a must see.