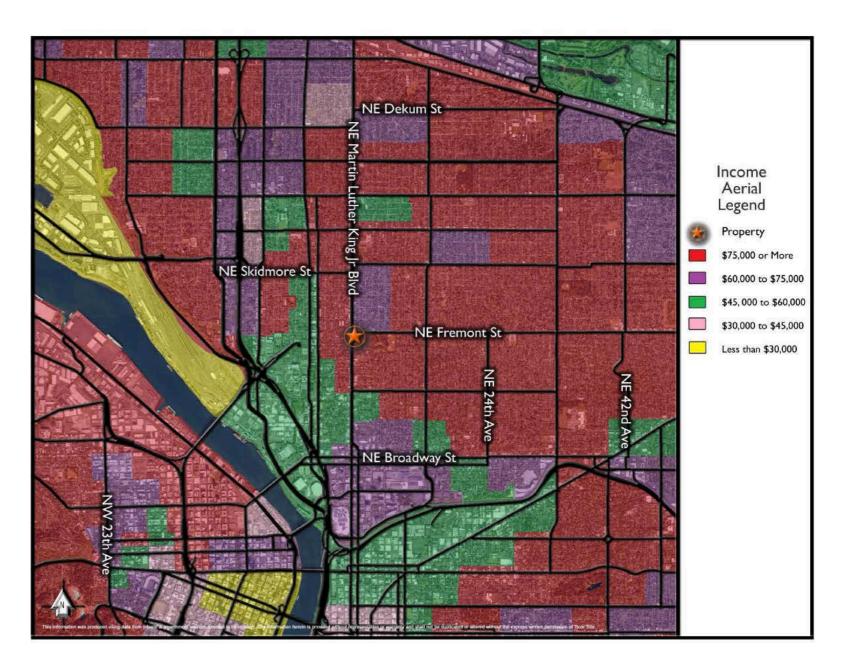

## 3340 NE MIK JR BLVD Portland, OR 97212

Have your company be part of the community-serving commercial retail space at the Beatrice Morrow, former site of the Grant Warehouse on NE Martin Luther King Jr. Blvd. between Cook and Ivy Streets. The Beatrice Morrow has two prime retail spots available immediately. New construction with ample light from numerous windows allows for a wide variety of retail or office uses. Anticipated continued growth in the area make this highly visible space with reasonable pricing a must see.