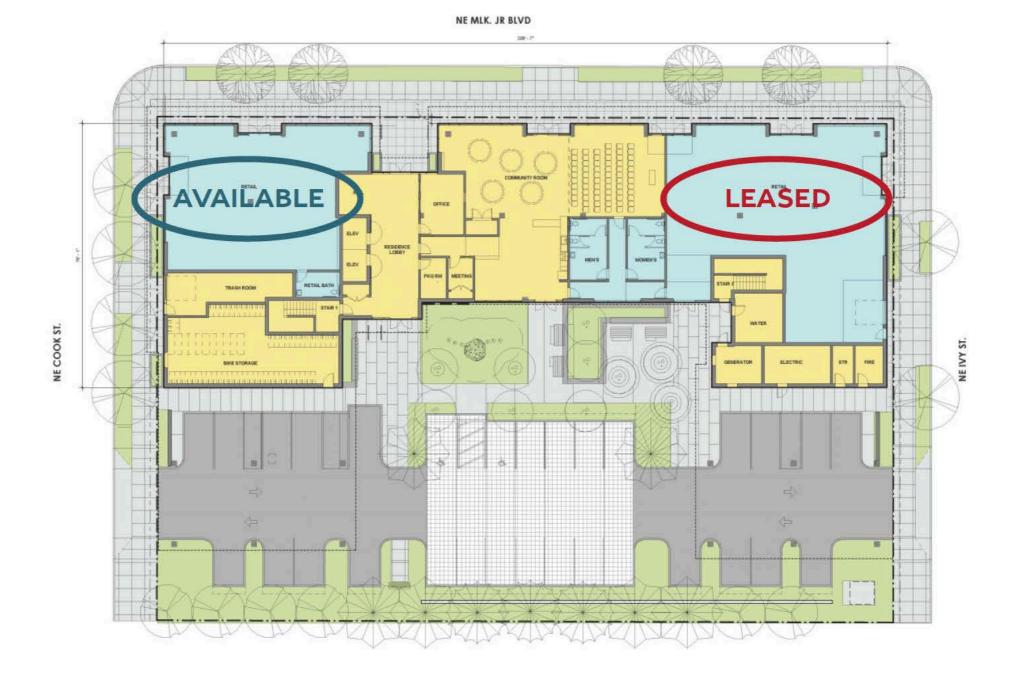

#### **FEATURES INCLUDE:**

- South Space 2,214 Sf
- North Space 3,423 Sf [Leased]
- NE Mlk Blvd Signage Opportunities
- On-site Parking
- Suites Have ADA Restroom(s)
- Sprinkler System
- Desirable Retail Corridor

### **NORTH SPACE - Leased**

| Square Footage     | 3,423 SF      |
|--------------------|---------------|
| Monthly Rent       | \$5,400       |
| Lease Term         | 5 years       |
| Use                | Office/Retail |
| Lease Type         | NNN           |
| Estimated Expenses | \$3-5 SF/Year |

### **SOUTH SPACE - Available**

/ear

| Square Footage     | 2,214 SF      |
|--------------------|---------------|
| Monthly Rent       | \$3,500       |
| Lease Term         | 5 years       |
| Use                | Office/Retail |
| Lease Type         | NNN           |
| Estimated Expenses | \$3-5 SF/Year |

SITE & GROUND FLOOR PLAN

GRANT WAREHOUSE

Chris Guinn III · Real Estate Broker

503-703-4462 · cgiii@gmail.com 5265 NE MLK JR Blvd. Portland, OR 97211

\*The information contained herein is deemed reliable, but cannot be guaranteed as to its accuracy, and should be independently verified.\*