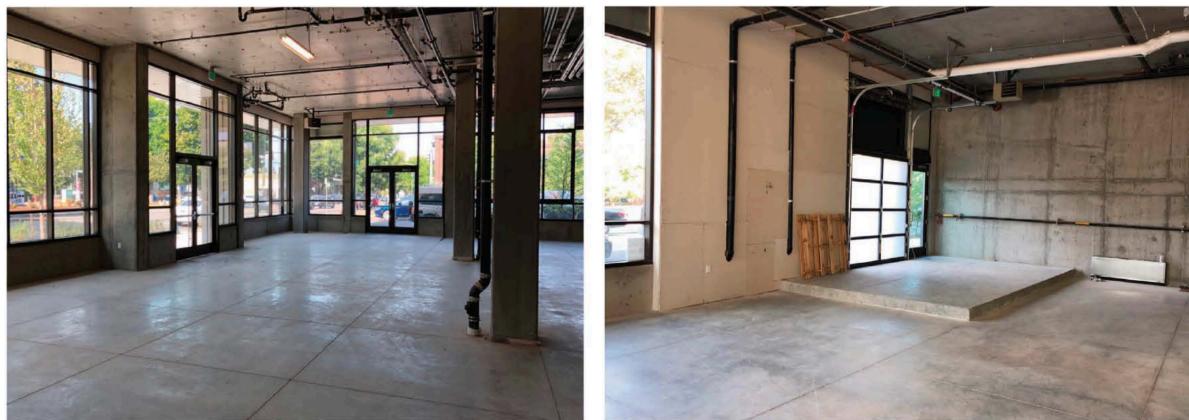

### **NORTH SPACE - Leased**

| Square Footage     | 3,423 SF      |
|--------------------|---------------|
| Monthly Rent       | \$5,400       |
| Lease Term         | 5 years       |
| Use                | Office/Retail |
| Lease Type         | NNN           |
| Estimated Expenses | \$3-5 SF/Year |

### **SOUTH SPACE - Available**

/ear

| Square Footage     | 2,214 SF      |
|--------------------|---------------|
| Monthly Rent       | \$3,500       |
| Lease Term         | 5 years       |
| Use                | Office/Retail |
| Lease Type         | NNN           |
| Estimated Expenses | \$3-5 SF/Year |